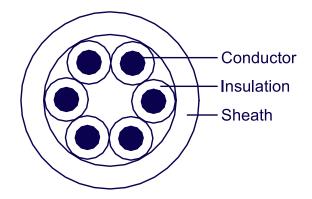

### **CONFIGURATION**

# **ELECTRICAL PERFORMANCE**

| Conductor                    | Material                            | Stranded Plain Annealed Copper Wire    |
|------------------------------|-------------------------------------|----------------------------------------|
|                              | Size                                | 0.44mmsq.                              |
|                              | Stranding                           | 14/0.2mm                               |
| Insulation                   | Material                            | PVC                                    |
|                              | Nominal I.D                         | 1.5mm                                  |
|                              | Colour                              | White, Blue, Red, Black, Yellow, Green |
| Sheath                       | Material                            | PVC                                    |
|                              | Nominal O.D                         | 6.1mm                                  |
|                              | Colour                              | White                                  |
| Physical Properties          | Min. Bend Radius                    | 61mm                                   |
|                              | Operating Temperature               | -15°C to 70°C                          |
| <b>Electrical Properties</b> | Max. Conductor DC Resistance @ 20°C | 45.2Ω/km                               |
|                              | Voltage test : Core to Core         | 1000V a.c / 1min                       |