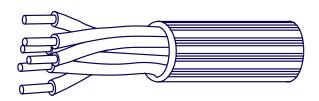

### **CONFIGURATION**

# **ELECTRICAL PERFORMANCE**

| Conductor                    | Material                            | Stranded Plain Annealed Copper Wire    |
|------------------------------|-------------------------------------|----------------------------------------|
|                              | Size                                | 0.44mmsq.                              |
|                              | Stranding                           | 14/0.2mm                               |
| Insulation                   | Material                            | PVC                                    |
|                              | Nominal I.D                         | 1.5mm                                  |
|                              | Colour                              | White, Blue, Red, Black, Yellow, Green |
| Sheath                       | Material                            | PVC                                    |
|                              | Nominal O.D                         | 6.1mm                                  |
|                              | Colour                              | White                                  |
| Physical Properties          | Min. Bend Radius                    | 61mm                                   |
|                              | Operating Temperature               | -15°C to 70°C                          |
| <b>Electrical Properties</b> | Max. Conductor DC Resistance @ 20°C | 45.2Ω/km                               |
|                              | Voltage test : Core to Core         | 1000V a.c / 1min                       |