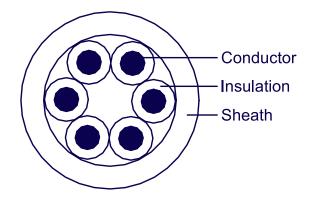

# **ELECTRICAL PERFORMANCE**

| Conductor                    | Material                            | Stranded Plain Annealed Copper Wire    |
|------------------------------|-------------------------------------|----------------------------------------|
|                              | Size                                | 0.22mmsq.                              |
|                              | Stranding                           | 7/0.2mm                                |
| Insulation                   | Material                            | PVC                                    |
|                              | Nominal I.D                         | 1.2mm                                  |
|                              | Colour                              | White, Blue, Red, Black, Yellow, Green |
| Sheath                       | Material                            | PVC                                    |
|                              | Nominal O.D                         | 4.9mm                                  |
|                              | Colour                              | White                                  |
| <b>Physical Properties</b>   | Min. Bend Radius                    | 49mm                                   |
|                              | Operating Temperature               | -15°C to 70°C                          |
| <b>Electrical Properties</b> | Max. Conductor DC Resistance @ 20°C | 93.3Ω/km                               |
|                              | Voltage test : Core to Core         | 1000V a.c / 1min                       |

### CONFIGURATION