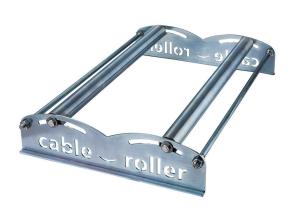

# **CABLE ROLLER**

## **DESCRIPTION**

DYNAMIX Cable Roller is a versatile piece of equipment suitable for use in most cable laying applications, the cable roller is an almost-essential accessory when installing SWA Cable. Its sturdy and rugged design help it withstand large cable sizes and weights. Also, because of it's compact design, it is suitable for use in small and/or enclosed areas such as narrow trenches and within cable trays.

### **FEATURES**

- Variable size cable drum holder
- Heavy duty construction
- Zine plated steel

PRODUCT CODE

**DESCRIPTION** 

COLOUR

DCP1043

DYNAMIX Cable Roller, for 102mm-600mm Cable Drum

Metal