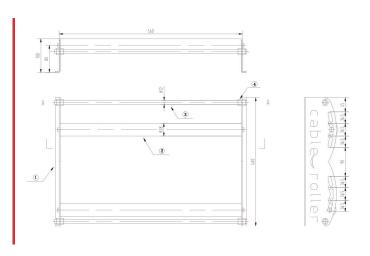

## **SPECIFICATIONS**

| Diameter         | 102mm-600mm cable drum |
|------------------|------------------------|
| Dimensions WxDxH | 600x400x100mm          |
| Max Load         | 100kg                  |
| Max Width        | 540mm                  |