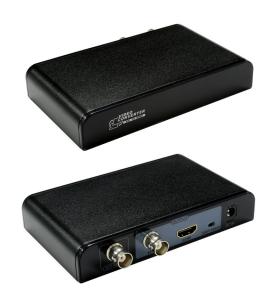

## Model Code: LKV368PRO

Lenkeng LKV368Pro SDI to HDMI converter converts SDI signal to HDMI signal by Lenkeng new Colour eye technology so that you can enjoy your favourite videos more vivid on HDMI displays. And the conversion chip set with scaler technology can convert the SDI signal to standard HDMI signal and make it compatible with more devices. In addition, this converter is with industrial standard, aluminium alloy product housing, one piece appearance to make it professional.

## **Features**

- Colour Eye Technology
- Scaler technology
- Industry design standard
- SDI signal repeater function
- Smart OSD display
- · Supports industry standard voltage input

| Specifications         |                                                                       |
|------------------------|-----------------------------------------------------------------------|
| Power Adapter          | DC 12/1A Applicable for Voltage from 5V ~ 36V                         |
| SDI Input Resolution   | 480i@60Hz, 576i50Hz, 720p@50/60Hz, 1080i@50Hz, 1080p@24/25/30/50/60Hz |
| SDI Output Resolution  | 480i@60Hz, 576i50Hz, 720p@50/60Hz, 1080i@50Hz, 1080p@24/25/30/50/60Hz |
| HDMI Output Resolution | 720p@60Hz, 1080p@60Hz                                                 |
| SDI Format             | SD-SDI, HD-SDI, 3G-SDI                                                |
| Dimension              | 130 x 77 x 24mm                                                       |
| Working Temperature    | 0 ~ 60°C                                                              |
| Warranty               | 2 Years                                                               |