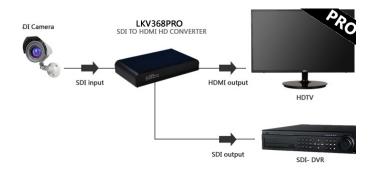

## Model Code: LKV368PRO

Lenkeng LKV368Pro SDI to HDMI converter converts SDI signal to HDMI signal by Lenkeng new Colour eye technology so that you can enjoy your favourite videos more vivid on HDMI displays. And the conversion chip set with scaler technology can convert the SDI signal to standard HDMI signal and make it compatible with more devices. In addition, this converter is with industrial standard, aluminium alloy product housing, one piece appearance to make it professional.

## **Features**

- Colour Eye Technology
- Scaler technology
- Industry design standard
- SDI signal repeater function
- Smart OSD display
- · Supports industry standard voltage input

| Specifications         |                                                                       |
|------------------------|-----------------------------------------------------------------------|
| Power Adapter          | DC 12/1A Applicable for Voltage from 5V ~ 36V                         |
| SDI Input Resolution   | 480i@60Hz, 576i50Hz, 720p@50/60Hz, 1080i@50Hz, 1080p@24/25/30/50/60Hz |
| SDI Output Resolution  | 480i@60Hz, 576i50Hz, 720p@50/60Hz, 1080i@50Hz, 1080p@24/25/30/50/60Hz |
| HDMI Output Resolution | 720p@60Hz, 1080p@60Hz                                                 |
| SDI Format             | SD-SDI, HD-SDI, 3G-SDI                                                |
| Dimension              | 130 x 77 x 24mm                                                       |
| Working Temperature    | 0 ~ 60°C                                                              |
| Warranty               | 2 Years                                                               |