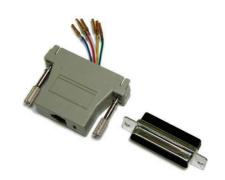

## DB25 to RJ12/45 Adapters

| MODEL CODE | TYPE                        |
|------------|-----------------------------|
| A-D25FRJ45 | DB25 Female to RJ45, 8 wire |
| A-D25MRJ45 | DB25 Male to RJ45, 8 wire   |