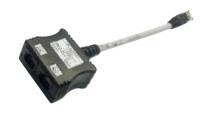

# RJ-45 Dual Adapters - Labelled

### MODEL CODE TYPE

| 8 Way Splitter            |
|---------------------------|
| Supports 2 UTP Devices    |
| Supports 2 Phones         |
| Supports 1 UTP & 1 Phone  |
| Supports 2 Digital Phones |
| Supports 1 Digital Phone  |
| & 1 UTP                   |
|                           |

RJ45 8 Conductor Dual Adapter 2 x Sockets/1 x Plug (with short cable and pinout label)