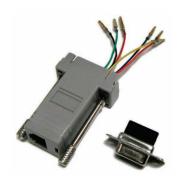

## DB9 to RJ12/45 Adapters

| MODEL CODE | TYPE                       |
|------------|----------------------------|
| A-D9FRJ45  | DB9 Female to RJ45, 8 wire |
| A-D9MRJ45  | DB9 Male to RJ45, 8 wire   |