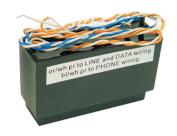

# Master ADSL Wired in Filter

### MODEL CODE

ADSL-MASTER

Telepermitted Wiring diagram available on request