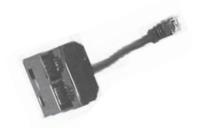

# RJ-45 Dual Adapters - Labelled

### MODEL CODE TYPE

| 8 Way Splitter            |
|---------------------------|
| Supports 2 UTP Devices    |
| Supports 2 Phones         |
| Supports 1 UTP & 1 Phone  |
| Supports 2 Digital Phones |
| Supports 1 Digital Phone  |
| & 1 UTP                   |
|                           |

RJ45 8 Conductor Dual Adapter 2 x Sockets/1 x Plug (with short cable and pinout label)