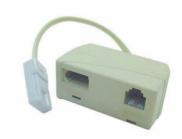

# **NETWORK ACCESSORIES**

# Master ADSL Wired in Filter

### MODEL CODE

ADSL-MASTER

Telepermitted Wiring diagram available on request



# ADSL Splitter and In Line Filter

### MODEL CODE

ADSL001



# DYN MIX

# ADSL In Line Filter

### MODEL CODE

ADSL005





# RJ-45 Dual Adapters - Labelled

### MODEL CODE TYPE

| 8 Way Splitter            |
|---------------------------|
| Supports 2 UTP Devices    |
| Supports 2 Phones         |
| Supports 1 UTP & 1 Phone  |
| Supports 2 Digital Phones |
| Supports 1 Digital Phone  |
| & 1 UTP                   |
|                           |

RJ45 8 Conductor Dual Adapter 2 x Sockets/1 x Plug (with short cable and pinout label)



# RJ-45 Dual Adapters

# MODEL CODE TYPE

| C-RJ45T  | 8 Way Splitter            |
|----------|---------------------------|
| C-RJ45T2 | Supports 2 UTP Devices    |
| C-RJ45T3 | Supports 2 Phones         |
| C-RJ45T4 | Supports 1 UTP & 1 Phone  |
| C-RJ45T5 | Supports 2 Digital Phones |
| C-RJ45T6 | Supports 1 Digital