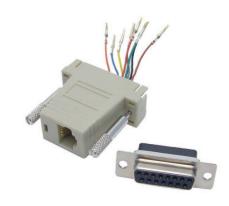

## DB15 to RJ12/45 Adapters

| MODEL CODE | TYPE                         |
|------------|------------------------------|
| A-D15FRJ45 | DB15 Female to RJ45 , 8 wire |
| A-D15MRJ45 | DB15 Male to RJ45, 8 wire    |