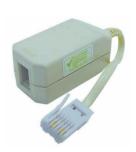

# **NETWORK ACCESSORIES**

# Master ADSL Wired in Filter

### MODEL CODE

ADSL-MASTER

Telepermitted Wiring diagram available on request



# ADSL Splitter and In Line Filter

### MODEL CODE

ADSL001



# DYN MIX

# ADSL In Line Filter

### MODEL CODE

ADSL005





# RJ-45 Dual Adapters - Labelled

### MODEL CODE TYPE

| 8 Way Splitter            |
|---------------------------|
| Supports 2 UTP Devices    |
| Supports 2 Phones         |
| Supports 1 UTP & 1 Phone  |
| Supports 2 Digital Phones |
| Supports 1 Digital Phone  |
| & 1 UTP                   |
|                           |

RJ45 8 Conductor Dual Adapter 2 x Sockets/1 x Plug (with short cable and pinout label)



# RJ-45 Dual Adapters

# MODEL CODE TYPE

| C-RJ45T  | 8 Way Splitter            |
|----------|---------------------------|
| C-RJ45T2 | Supports 2 UTP Devices    |
| C-RJ45T3 | Supports 2 Phones         |
| C-RJ45T4 | Supports 1 UTP & 1 Phone  |
| C-RJ45T5 | Supports 2 Digital Phones |
| C-RJ45T6 | Supports 1 Digital Phone  |
|          | & 1 UTP                   |

RJ45 8 Co