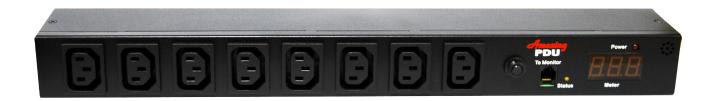

#### **GENERAL:**

Output: (8) IEC 320 C13

(1) IEC320 C20 Attached Input: Protection: (1) 16 AMP Circuit Breaker

## **COMMUNICATION:**

Link Status: (1) Yellow LED Power Status: (1) Red LED

Power Monitor (Option): (1) RJ11, ready for connecting to Cabinet Monitor

#### **OPERATION:**

Nominal Voltage: 230V

Voltage: 200V~ 240V full range Frequency: 50/60HZ full range Max. Output Current: 16 Amp Temperature: 0 ~ 40 Celsius degree

Humidity: 0% ~ 90% Size: 65 x 432 x 44 mm