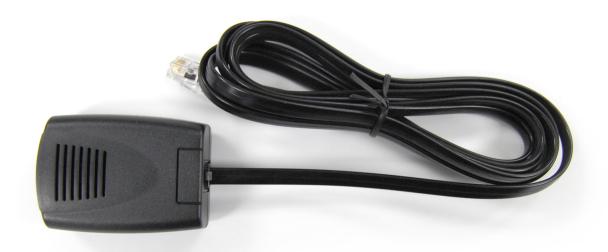

# **PRODUCT SPECIFICATION**

To be plugged in the PDU device, provide the network environment temperature and humidity information to user.

## **HARDWARE:**

External Interface: 1 x RJ11 1.8m

# **TEMPERATURE:**

Measurement range: 0 - 125°C

Resolution: 0.5°C Accuracy +25°C: 1°C

## **HUMIDITY:**

Measurement range: 5 - 95%

Resolution: 1 RH Accuracy: +25°C 5%

Response Time (90%) +25°C: 1 minute

# **OPERATION:**

Supply Voltage: 2v -10v Size L X W X H: 65x47x26 mm

Weight: 150 g