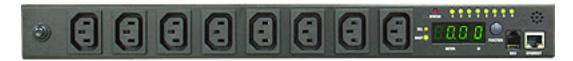

#### **COMPANION PRODUCT - RPSK-16A8**

DYNAMIX 8 Port 16A kWh Switched PDU Total Remote Power Monitoring & Outlet Control. Output 8x10A IEC C13, Input 1x16A IEC C20 Socket 3M C19 to C20 power cord included.